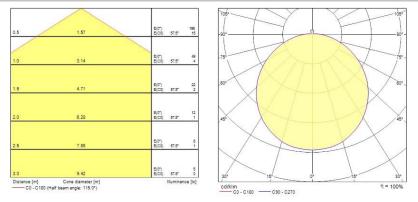

kg)                           | 3.2              |
|                                       |                  |
| Packaging                             |                  |
| Single packaging type                 | Carton           |
| Product EAN number                    | 5026524549417    |
| Packaging single length / height (cm) | 50.0             |
| Packaging single width (cm)           | 50.0             |
| Packaging single depth (cm)           | 20.0             |
| Units per outer package               | 1                |
| Packaging outer length / height (cm)  | 50.0             |
| Deckeging outer width (em)            | 50.0             |
| Packaging outer width (cm)            | 50.0             |
| Packaging outer depth (cm)            | 20.0             |

### PHOTOMETRY



### **TECHNICAL DRAWINGS**

## Concord

Brio IP65 LED BRIO IP55 LED 3k Emergency Silver 4054941