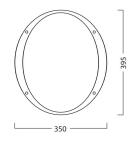

|
| Packaging                             |                  |
| Single packaging type                 | Carton           |
| Product EAN number                    | 5026524549417    |
| Packaging single length / height (cm) | 50.0             |
| Packaging single width (cm)           | 50.0             |
| Packaging single depth (cm)           | 20.0             |
| Units per outer package               | 1                |
| Packaging outer length / height (cm)  | 50.0             |
| Deckeging outer width (em)            | 50.0             |
| Packaging outer width (cm)            | 50.0             |
| Packaging outer depth (cm)            | 20.0             |

### PHOTOMETRY



### **TECHNICAL DRAWINGS**

## Concord

Brio IP65 LED BRIO IP55 LED 3k Emergency Silver 4054941